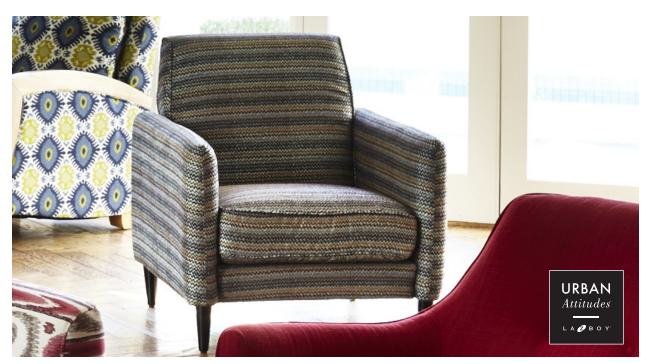

## LA BOY° Live life Comfortably.

ABOVE Paddington armchair.

Armchair 790mm W x 840mm D x 890mm H

Footstool 610mm W x 520mm D x 440mm H

## **PADDINGTON**

If you love Retro and Classic design, look no further than the Paddington. With its retro wooden legs and more classic armrests, your are getting the best of both worlds. It also lends itself to contemporary design with its square shape and cushions. The Paddington will therefore fit into most lounge rooms, family rooms or bedrooms.