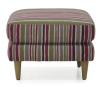

## LA BOY° Live life Comfortably.

ABOVE Paddington armchair.

Armchair 790mm W x 840mm D x 890mm H

Footstool 610mm W x 520mm D x 440mm H

## **PADDINGTON**

If you love Retro and Classic design, look no further than the Paddington. With its retro wooden legs and more classic armrests, your are getting the best of both worlds. It also lends itself to contemporary design with its square shape and cushions. The Paddington will therefore fit into most lounge rooms, family rooms or bedrooms.