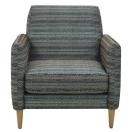

## LA BOY° Live life Comfortably.

ABOVE Paddington armchair.

Armchair 790mm W x 840mm D x 890mm H

Footstool 610mm W x 520mm D x 440mm H

## **PADDINGTON**

If you love Retro and Classic design, look no further than the Paddington. With its retro wooden legs and more classic armrests, your are getting the best of both worlds. It also lends itself to contemporary design with its square shape and cushions. The Paddington will therefore fit into most lounge rooms, family rooms or bedrooms.